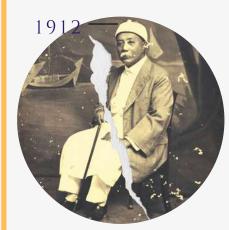

In 1912, Haji Yusoff purchased Gedung Kuning and sold it some years later. He subsequently bought it again and this Yellow Mansion served as a residence for Haji Yusoff's family.