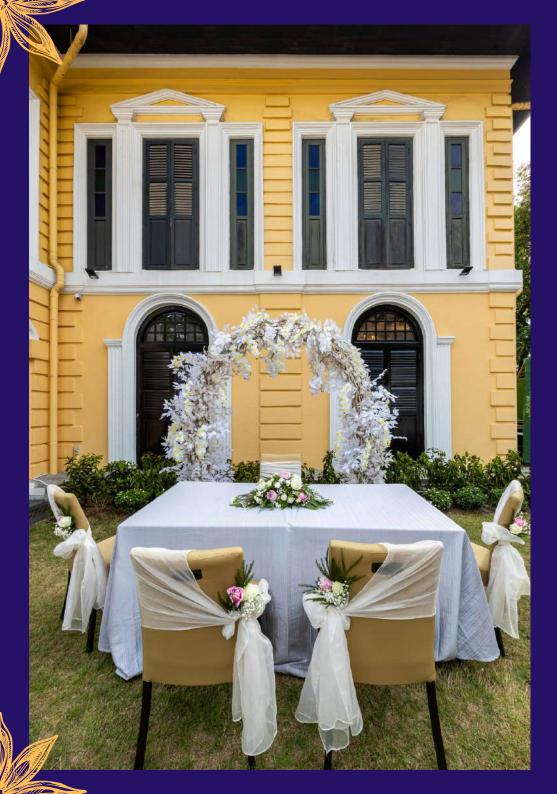

#### WEDDING & EVENTS

Gedung Kuning boasts more than 10,000 square feet and can accommodate a multitude of events including weddings, catering orders as well as private events in their VIP room.

# LIVE STATIONS

AT ADDITIONAL COST

ROTI JALA & CHICKEN CURRY STATION \$6++ PER PERSON

> RUSUK PERCIK STATION \$780++ (10 KG)

DAGING BAKAR RIB EYE STATION \$380++ PER SLAB (4-5KG)

PELAMIN/WEDDING DIAS WITH ARTIFICIAL FLOWERS

AISLE FLOWER WALKWAY STAND X 4

BRIDAL TABLE CENTREPIECE WITH FRESH FLOWERS

ARTIFICIAL FLOWERS CENTREPIECE FOR VIP ROOM

1 RECEPTION TABLE CENTREPIECE FRESH FLOWERS ROSES

BUNGA MANGGA STAND X 2