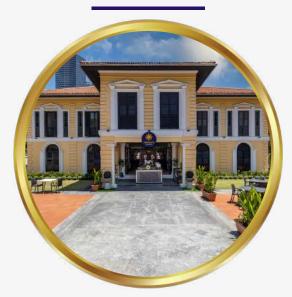

## GEDUNG KUNING MODERN DAY

#### NUSANTARA DINING

Located at the historical Yellow Mansion also known as Gedung Kuning, Permata which means Jewel in Malay, is Halal Progressive Nusantara Restaurant in Singapore.

The name and logo of Permata Singapore was Inspired by the trade in the 1920s, where diamonds and gemstones were sold in Kampong Glam.

#### WEDDING & EVENTS

Gedung Kuning boasts more than 10,000 square feet and can accommodate a multitude of events including weddings, catering orders as well as private events in their VIP room.