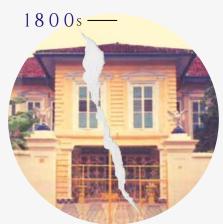

# GEDUNG KUNING THE STORY

Gedung Kuning was built in the late 1850s and it's exterior was inspired by the Palladian architecture which is a European architectural style that was trendy back in the day.

The exterior of Gedung Kuning was constructed using wood and bricks, reflecting its European influences externally.

The interior of Gedung Kuning, like the former Istana Kampong Glam next to it, follows the design of a traditional Malay house.

According to the official sources, the locals referred to this building by several names such as Rumah Bendahara and Gedung Kuning. In 1864, the youngest son of the Sultan of Johor, Tengku Mahmud, named his mansion Gedung Kuning which means Yellow Mansion, after its yellow walls.