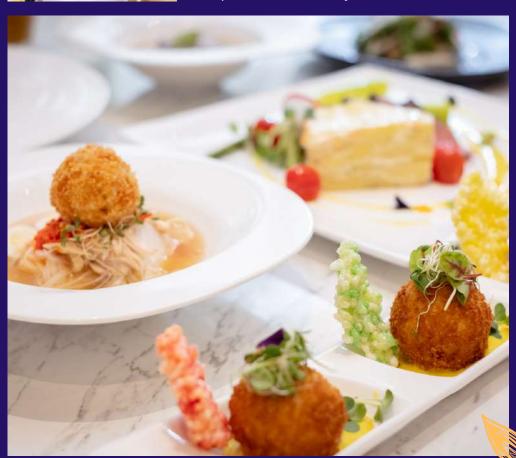

Located at the former historic mansion Gedung Kuning at Kampong Gelam, Permata Singapore launches a progressive Nusantara cuisine showcasing the vibrant diversity, indigenous ethnic flavours, highlighting classic Nusantara dishes presented in a modern way.

Led by Culinary Director Chef Mel Dean, Permata's new menu reinvents a wide array of Kerabu salads, soups, small plates and mains.