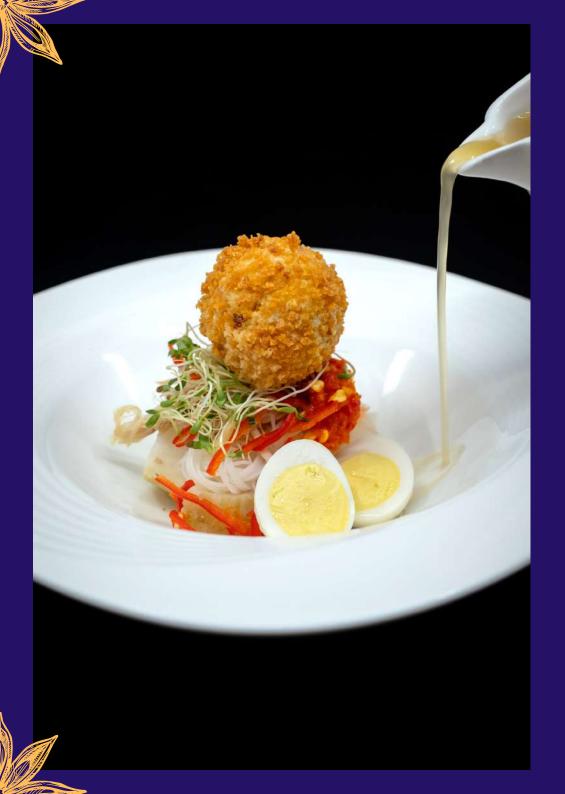

Located at the former historic mansion Gedung Kuning at Kampong Gelam, Permata Singapore launches a progressive Nusantara cuisine showcasing the vibrant diversity, indigenous ethnic flavours, highlighting classic Nusantara dishes presented in a modern way.

Led by Culinary Director Chef Mel Dean, Permata's new menu reinvents a wide array of Kerabu salads, soups, small plates and mains.