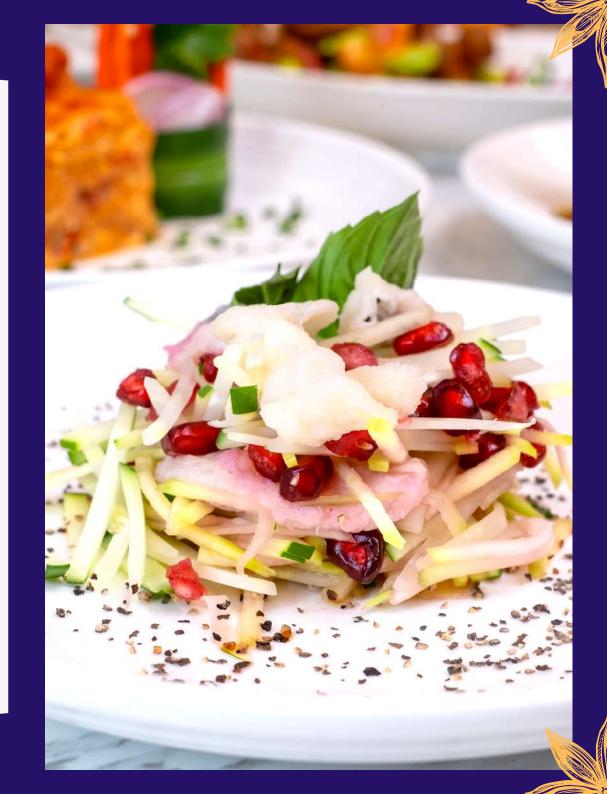

Located at the former historic mansion Gedung Kuning at Kampong Gelam, Permata Singapore launches a progressive Nusantara cuisine showcasing the vibrant diversity, indigenous ethnic flavours, highlighting classic Nusantara dishes presented in a modern way.

Led by Culinary Director Chef Mel Dean, Permata's new menu reinvents a wide array of Kerabu salads, soups, small plates and mains.